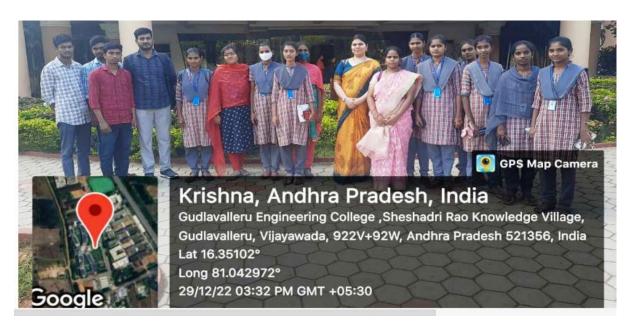

@ Seshadri Rao Gudlavalleru Engineering College, Assessment Test Center- Microsoft Certified-Azure Data Fundamentals Administration Fundamentals.

29/12/2022

4

"Microsoft Upskilling-Exceptional opportunity to obtain a Microsoft contification!

I Batch

Test Centre: Seshodri Rao Gudlavalleru

Engineering college. Gudlavalleru

Course Code: MSC 008 CDP 900 Azure datafundamentaly

Time: loam - 1Pm.

Total no of students participated:
Total no of students revieved criticates: